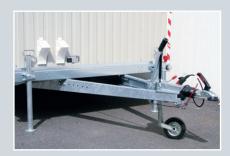

#### Chassis:

- chassis made from galvanized lightweight profiles
- ball hitch
- tyres 195/55 R 10
- axle with full track rubber suspension, track width 165 cm
- 4 adjustable galvanized prop stands
- lighting equipment 12 V

# **Dimensions (mm)**

Total Length 5,130 mm Body Length 3,520 mm
Total Width 2,340 mm Body Width 2,220 mm
Outer Height 3,020 mm Inside Height 2,300 mm

chassis made from **galvanized lightweight profiles**, **galvanized prop stands** 