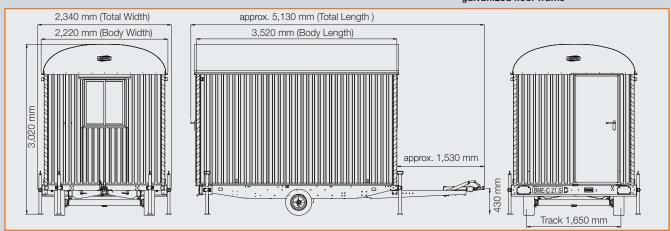

# **Dimensions (mm)**

Total Length 5,130 mm Body Length 3,520 mm
Total Width 2,340 mm Body Width 2,220 mm
Outer Height 3,020 mm Inside Height 2,300 mm

chassis made from **galvanized lightweight profiles**, **galvanized prop stands** 