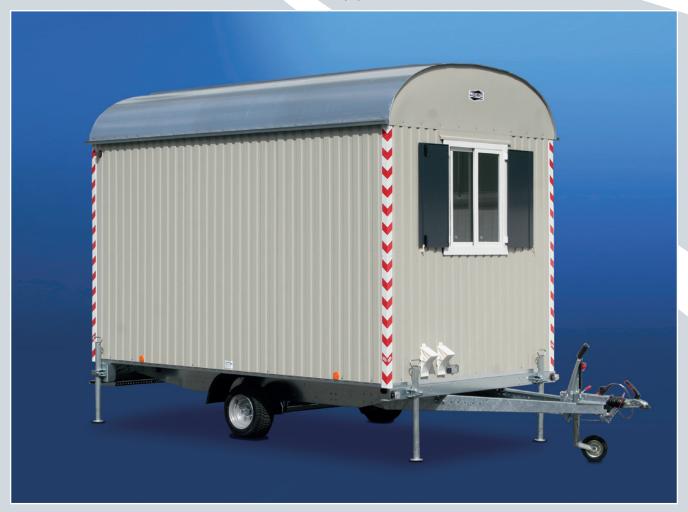

# Site Welfare Trailer WEIRO® REPORT type BME-C 21 S

Site Welfare Trailer, single axle, with **ball hitch, body length of 3.50 m**, with **galvanizsed chassis**, overrun brake, 80/100 km/h speed, permissible total weight 1,350 kg or 1,500 kg

#### Chassis:

- chassis made from galvanized lightweight profiles
- ball hitch
- tyres 195/55 R 10
- axle with full track rubber suspension, track width 165 cm
- 4 adjustable galvanized prop stands
- lighting equipment 12 V

### Floor:

- one piece sandwich element
- subfloor made from galvanized steel
- galvanized floor frame
- thermal insulation by **polyurethane foam**
- painted particle board with optional skid resistant PVC floor

# Body:

- nailed wooden framework
- plastic coated, profiled, galvanized steel sheet on outer walls. Standard RAL 7032, other RAL colours by request
- inside lining plastic coated wood material board, optional 10 mm particle board

## Door/Window:

- steel door 750 x 1,875 mm, profile cylinder lock, optional breaking and entering security
- solid galvanized stair, 1-step
- sliding window 750 x 850 mm with safety glass; optional breaking and entering security

#### Roof:

- strong, arched design
- galvanized steel, folded lengthways for strength, 2 galvanized steel gutters
- rock wool insulation
- inside lining plastic coated wood material board

empty weight (without furniture) 850 kg gross vehicle weight 1,350 / 1,500 kg

# **Dimensions (mm)**

Total Length 5,130 mm Body Length 3,520 mm
Total Width 2,340 mm Body Width 2,220 mm
Outer Height 3,020 mm Inside Height 2,300 mm

chassis made from **galvanized lightweight profiles**, **galvanized prop stands** 