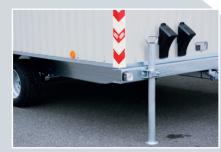

#### Chassis:

- chassis made from galvanized lightweight profiles
- ball hitch
- tyres 195/55 R 10
- axle with full track rubber suspension, track width 165 cm
- 4 adjustable galvanized prop stands
- lighting equipment 12 V

# **Dimensions (mm)**

Total Length 5,130 mm Body Length 3,520 mm
Total Width 2,340 mm Body Width 2,220 mm
Outer Height 3,020 mm Inside Height 2,300 mm

chassis made from **galvanized lightweight profiles**, **galvanized prop stands** 