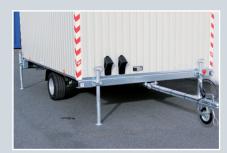

#### Chassis:

- chassis made from galvanized lightweight profiles
- ball hitch
- tyres 195/55 R 10
- axle with full track rubber suspension, track width 165 cm
- 4 adjustable galvanized prop stands
- lighting equipment 12 V

## **Dimensions (mm)**

Total Length 4,730 mm Body Length 3,220 mm
Total Width 2,340 mm Body Width 2,220 mm
Outer Height 3,020 mm Inside Height 2,300 mm

**pr** chassis made from **galvanized lightweight profiles**, **galvanized prop stands** 