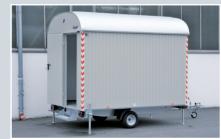

# Site Welfare Trailer WEIRO® type BME-B 20 S

Site Welfare Trailer, single axle, with **ball hitch, body length of 3.20 m**, with **galvanizsed chassis,** unbraked, 80 km/h speed, permissible total weight 750 kg

# Roof:

- strong, arched design
- galvanized steel, folded lengthways for strength, 2 galvanized steel gutters
- rock wool insulation
- inside lining plastic coated wood material board

empty weight (without furniture) 650 kg gross vehicle weight 750 kg