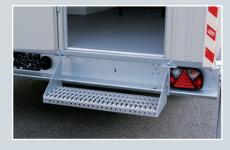

#### Door/Window:

- steel door 750 x 1,875 mm, profile cylinder lock, optional breaking and entering security
- solid galvanized stair, 1-step
- sliding window 750 x 850 mm with safety glass; optional breaking and entering security

solid galvanized stair, 1-step

Floor made from one piece sandwich element with subfloor made from **galvanized steel**, **galvanized floor frame** 

Weisig Maschinenbau GmbH Am Frohberg 3 31061 Alfeld Germany