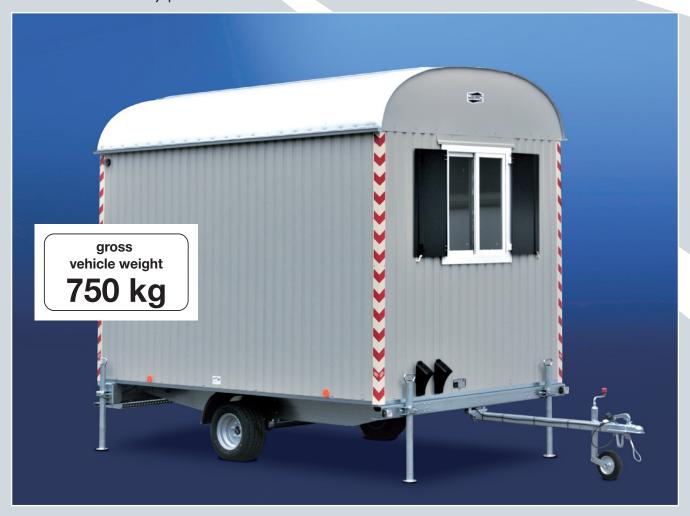

# Site Welfare Trailer WEIRO® type BME-B 20 S

Site Welfare Trailer, single axle, with **ball hitch, body length of 3.20 m**, with **galvanizsed chassis,** unbraked, 80 km/h speed, permissible total weight 750 kg

#### Chassis:

- chassis made from galvanized lightweight profiles
- ball hitch
- tyres 195/55 R 10
- axle with full track rubber suspension, track width 165 cm
- 4 adjustable galvanized prop stands
- lighting equipment 12 V

### **Body:**

- nailed wooden framework
- plastic coated, profiled, galvanized steel sheet on outer walls. Standard RAL 7032, other RAL colours by request
- inside lining plastic coated wood material board, optional 10 mm particle board

#### Door/Window:

- steel door 750 x 1,875 mm, profile cylinder lock, optional breaking and entering security
- solid galvanized stair, 1-step
- sliding window 750 x 850 mm with safety glass; optional breaking and entering security

# Roof:

- strong, arched design
- galvanized steel, folded lengthways for strength, 2 galvanized steel gutters
- rock wool insulation
- inside lining plastic coated wood material board

empty weight (without furniture) 650 kg gross vehicle weight 750 kg

## **Dimensions (mm)**

Total Length 4,730 mm Body Length 3,220 mm
Total Width 2,340 mm Body Width 2,220 mm
Outer Height 3,020 mm Inside Height 2,300 mm

**pr** chassis made from **galvanized lightweight profiles**, **galvanized prop stands** 