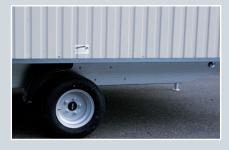

#### Chassis:

- chassis made from galvanized lightweight profiles
- ball hitch
- tyres 195/55 R 10
- axle with full track rubber suspension, track width 165 cm
- 4 adjustable galvanized prop stands
- lighting equipment 12 V

## **Dimensions (mm)**

Total Length 4,730 mm Body Length 3,220 mm
Total Width 2,340 mm Body Width 2,220 mm
Outer Height 3,020 mm Inside Height 2,300 mm

**pr** chassis made from **galvanized lightweight profiles**, **galvanized prop stands** 