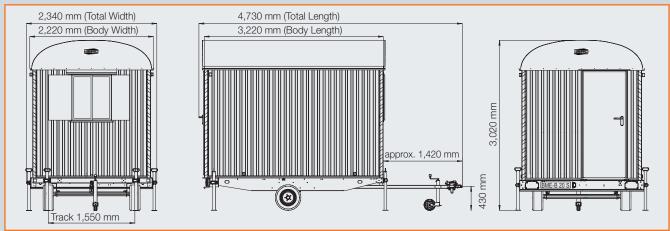

## **Dimensions (mm)**

Total Length 4,730 mm Body Length 3,220 mm
Total Width 2,340 mm Body Width 2,220 mm
Outer Height 3,020 mm Inside Height 2,300 mm

**pr** chassis made from **galvanized lightweight profiles**, **galvanized prop stands** 