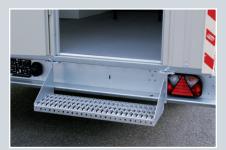

#### Door/Window:

- steel door 750 x 1,875 mm, profile cylinder lock, optional breaking and entering security
- solid galvanized stair, 1-step
- sliding window 750 x 850 mm with safety glass; optional breaking and entering security

solid galvanized stair, 1-step

Floor made from one piece sandwich element with subfloor made from **galvanized steel**, **galvanized floor frame** 

Weisig Maschinenbau GmbH Am Frohberg 3 31061 Alfeld Germany